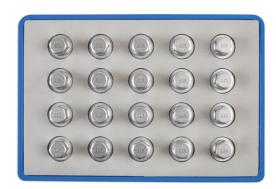

## Locking Wheel Nut Key Set 20pc - for Vauxhall, Opel

A 20 piece wheel nut set for Vauxhall/Opel wheel nuts, for use where the original key is missing or lost. The OEM key numbers listed are equivalent to the key numbers shown in the original manufacturers vehicle service details and on the original wheel locking key. Covers a wide range of Vauxhall/Opel models; suitable for tyre fitting bays and garages.

## **Additional Information**

- Applications include: Agila, Astra F/G/H, Calibra, Corsa B/C/D, Meriva, Omega B, Signum, Speedster, Tigra A/B, Vectra B/C, Zafira A/B.
- Equivalent to OEM Z16512-101, -102, -103, -104, -105, -106, -107, -108, -109, -110, -111, -112, -113, -114, -115, -116, -117, -118, -119, -120.
- · Designed for use with a conventional 17mm wheel nut socket and power bar.
- Do not use with impact tools.