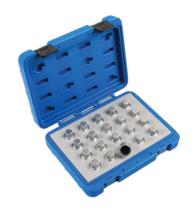

## Locking Wheel Nut Key Set 20pc - for Vauxhall, Opel

A 20 piece wheel nut set for Vauxhall/Opel wheel nuts, for use where the original key is missing or lost. The OEM key numbers listed are equivalent to the key numbers shown in the original manufacturers vehicle service details and on the original wheel locking key. Covers a wide range of Vauxhall/Opel models; suitable for tyre fitting bays and garages.

## **Additional Information**

- Applications include: Agila, Astra F/G/H, Calibra, Corsa B/C/D, Meriva, Omega B, Signum, Speedster, Tigra A/B, Vectra B/C, Zafira A/B.
- Equivalent to OEM Z16512-101, -102, -103, -104, -105, -106, -107, -108, -109, -110, -111, -112, -113, -114, -115, -116, -117, -118, -119, -120.
- · Designed for use with a conventional 17mm wheel nut socket and power bar.
- Do not use with impact tools.